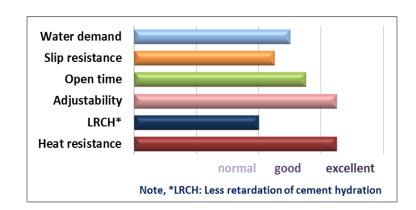

## Performances

- -- Excellent workability
- -- Good open time
- -- High water retention